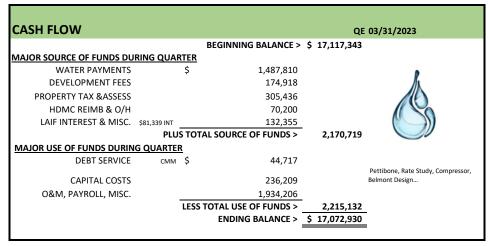

### B. 3RD QUARTER ENDING 03/31/23 FINANCIAL REPORT

PRESENTED BY: DIRECTOR OF FINANCE, ANNE ROMAN

RECOMMENDED ACTION: RECEIVE REPORT, ASK QUESTIONS, AND APPROVE