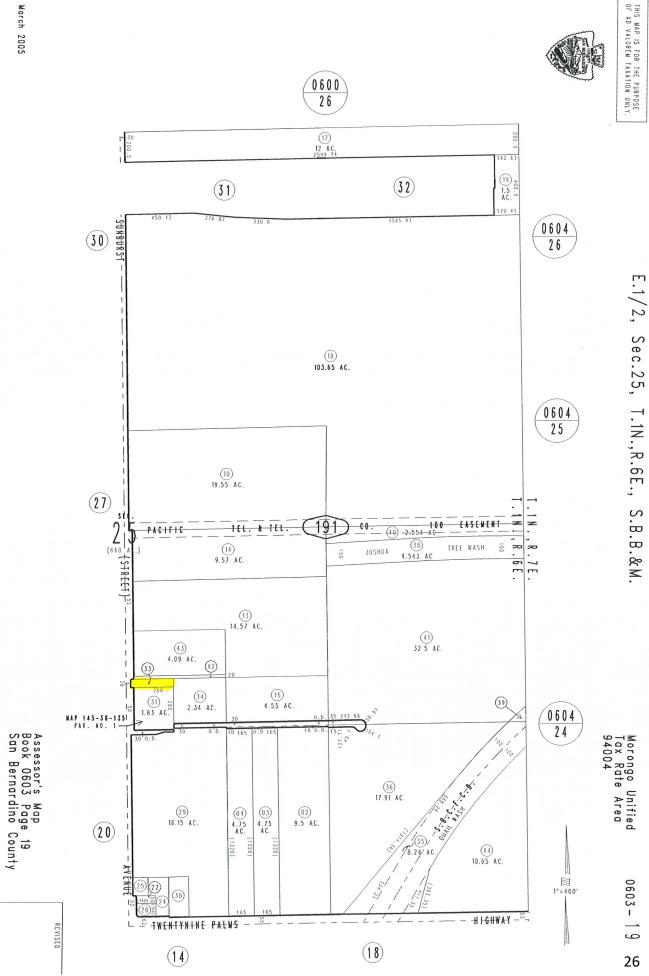

### A. EASEMENT AGREEMENT FOR SPECIAL DISTRICTS OF SAN BERNARDINO COUNTY

PRESENTED BY: INTERIM DIRECTOR OF OPERATIONS, JEREMIAH NAZARIO

RECOMMENDED ACTION: RECOMMEND THE BOARD AUTHORIZES THE GENERAL MANAGER TO EXECUTE THE AGREEMENT PROVIDING EASEMENT TO SAN BERNARDINO COUNTY – COUNTY SERVICE AREA 20 JOSHUA TREE PARK AND RECREATION DISTRICT