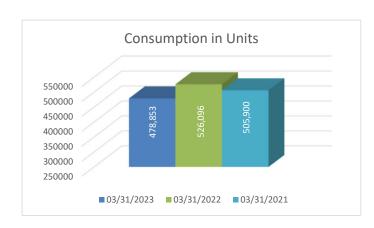

### B. 3RD QUARTER ENDING 03/31/23 FINANCIAL REPORT

PRESENTED BY: DIRECTOR OF FINANCE, ANNE ROMAN

RECOMMENDED ACTION: RECEIVE REPORT, ASK QUESTIONS, AND APPROVE